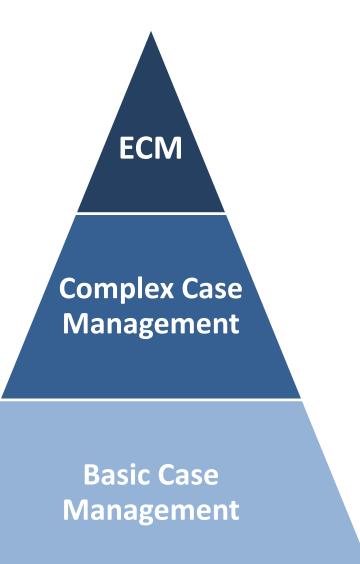

#### **Levels of Care Management**

#### **Enhanced Care Management**

Intended for highest risk members who need longterm coordination for multiple chronic conditions, social determinants of health issues, and utilization of multiple service types and delivery systems.

#### Complex Case Management

Intended for high-risk members who need coordination of services for complex conditions or episodic need.

#### **Basic Case Management**

Intended for members who require support with planning and coordination that is not at the highest level of complexity, intensity, or duration.